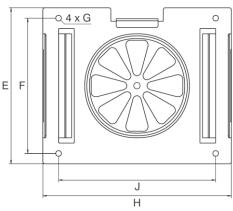

## **DIMENSIONS (IN MILLIMETRES)**

DLD-P

**AIR VALVE** 

AIR MANAGEMENT SYSTEMS

| DLD-P | Ø100 | Ø 125 | Ø 160 | Ø 200 |
|-------|------|-------|-------|-------|
| Α     | 30   | 30    | 30    | 30    |
| В     | 98   | 123   | 158   | 198   |
| С     | 210  | 210   | 270   | 320   |
| D     | 182  | 207   | 242   | 282   |
| E     | 150  | 175   | 210   | 250   |
| F     | 130  | 155   | 190   | 230   |
| G     | 5.5  | 5.5   | 5.5   | 5.5   |
| н     | 180  | 205   | 240   | 280   |
| J     | 150  | 175   | 210   | 250   |