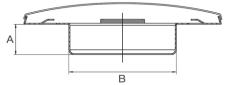

## **DIMENSIONS (IN MILLIMETRES)**

DLD-P

**AIR VALVE** 

AIR MANAGEMENT SYSTEMS

| DLD-P | Ø100 | Ø 125 | Ø 160 | Ø 200 |
|-------|------|-------|-------|-------|
| Α     | 30   | 30    | 30    | 30    |
| В     | 98   | 123   | 158   | 198   |
| С     | 210  | 210   | 270   | 320   |
| D     | 182  | 207   | 242   | 282   |
| E     | 150  | 175   | 210   | 250   |
| F     | 130  | 155   | 190   | 230   |
| G     | 5.5  | 5.5   | 5.5   | 5.5   |
| н     | 180  | 205   | 240   | 280   |
| J     | 150  | 175   | 210   | 250   |