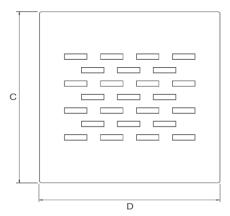

# **PRODUCT PROPERTIES POWDER COATED METAL DESIGN AIR VALVE**

Design air valve **DLD-P** for use as supply or exhaust air valve in ventilation systems. Valve-body and removable screen are manufactured out white powder-coated steel sheet. All sizes are equipped with connection sleeves and integrated, steplessly adjustable throttle screen for flow rate adjustment. For the reduction of dirt entry in/from the ducting system all air valves are supplied with a removable washable aluminium filter.

- Nominal size 100, 125, 160 and 200 mm .
- White powder-coated steel sheet (RAL 9010)
- Also available in stainless steel .
- Removable screen
- Integrated variable adjustable throttle ٠
- Connection for direct assembly with flexible ducts Washable aluminum expanded metal filter