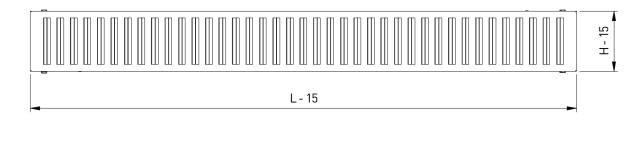

### DIMENSIONS

| L    | н   | С    |
|------|-----|------|
| 225  | 75  | 44   |
| 325  | 75  | 52.5 |
| 425  | 75  | 61   |
| 525  | 75  | 69.5 |
| 625  | 75  | 78   |
| 825  | 75  | 78   |
| 1025 | 125 | 78   |
| 1225 | 125 | 78   |
| 425  | 125 | 61   |
| 525  | 125 | 69.5 |
| 625  | 125 | 78   |
| 825  | 125 | 78   |
| 1025 | 125 | 78   |
| 1225 | 125 | 78   |
| 425  | 225 | 61   |
| 525  | 225 | 69.5 |
| 625  | 225 | 78   |
| 825  | 225 | 78   |
| 1025 | 225 | 78   |
| 1225 | 225 | 78   |

All dimensions in mm