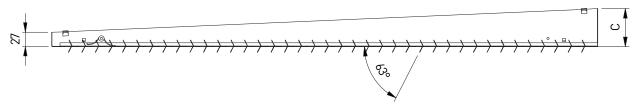

#### VARIANTS

ST005

The black (RAL9005) steel inclined hit-andmiss damper is mounted on duct grilles. With this damper a control of the air volumeis possible.

Operated by means of a screw driver

Grille mounting by means of S-clips (supplied with each damper)

### DIMENSIONS

| L    | н   | С    |
|------|-----|------|
| 225  | 75  | 44   |
| 325  | 75  | 52.5 |
| 425  | 75  | 61   |
| 525  | 75  | 69.5 |
| 625  | 75  | 78   |
| 825  | 75  | 78   |
| 1025 | 125 | 78   |
| 1225 | 125 | 78   |
| 425  | 125 | 61   |
| 525  | 125 | 69.5 |
| 625  | 125 | 78   |
| 825  | 125 | 78   |
| 1025 | 125 | 78   |
| 1225 | 125 | 78   |
| 425  | 225 | 61   |
| 525  | 225 | 69.5 |
| 625  | 225 | 78   |
| 825  | 225 | 78   |
| 1025 | 225 | 78   |
| 1225 | 225 | 78   |

All dimensions in mm