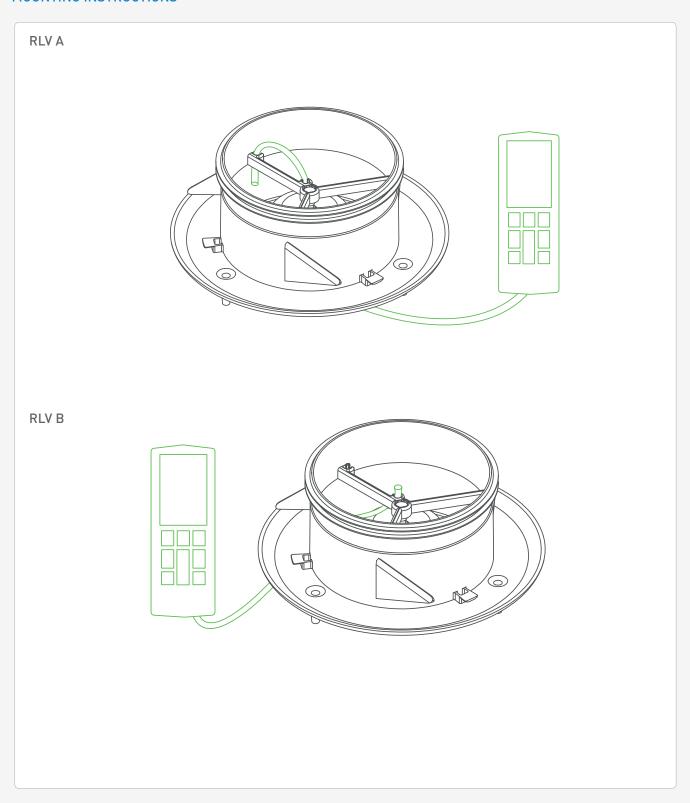

# **MOUNTING INSTRUCTIONS**

# RLV RESIDENTIAL VALVE

Variatiations RLV A RLV B

The residential valve RLV is suitable for the supply and exhaust of cooled and heated air. It can be mounted in both wall and ceiling where aesthetics are important. Several geometries and colours of the aluminium front plate are possible. Quick and easy mounting by spring mechanism or mounting ring, to be fixed on both flexible and rigid ductwork. Provided with double lip seal (airtightness class D according EN 15727). Easy adjustment of volume damper. Default finish RAL 9003, textured paint.