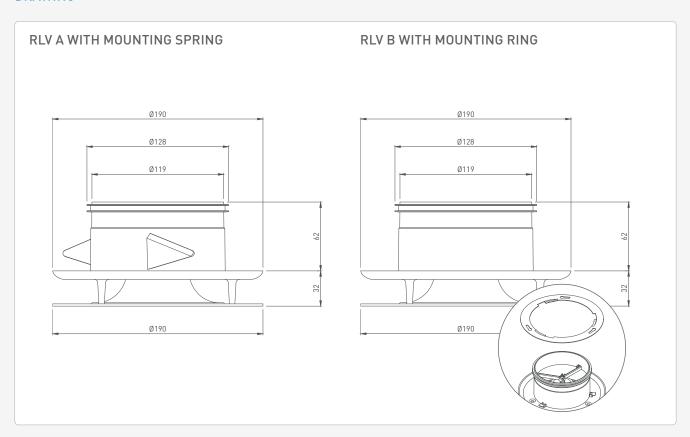

# **DRAWING**

### **TECHNICAL INFORMATION**

| APPLICATION  | Airflow direction         | Horizontal                                                      |  |
|--------------|---------------------------|-----------------------------------------------------------------|--|
|              | Airflow type              | Radial/supply, exhaust                                          |  |
| CONSTRUCTION | Shape                     | Round                                                           |  |
|              | Volume control            | Damper, pressure measure-<br>ment possible                      |  |
|              | Spigot sizes              | 125 mm                                                          |  |
|              | Installation depth        | 62 mm                                                           |  |
|              | Height                    | 25 mm                                                           |  |
| MATERIAL     | Standard material         | PP, powdercoated aluminium                                      |  |
|              | Standard finishing        | RAL9003                                                         |  |
|              |                           |                                                                 |  |
|              | Product finishing options | RAL9010,RAL9016,RAL7015,<br>wood veneer, anodic gold,<br>primer |  |