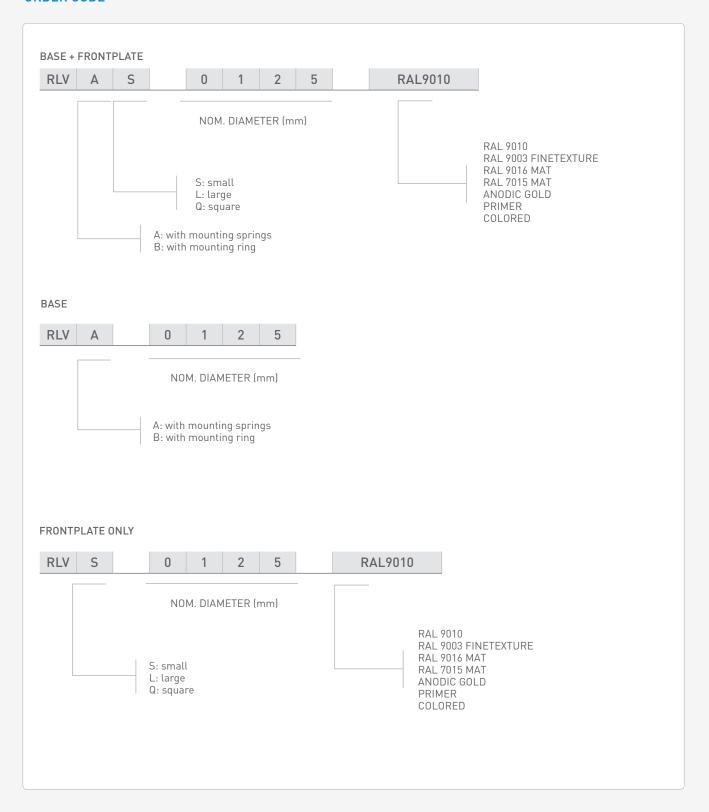

### **ORDER CODE**

# RLV RESIDENTIAL VALVE

Variatiations RLV A RLV B

The residential valve RLV is suitable for the supply and exhaust of cooled and heated air. It can be mounted in both wall and ceiling where aesthetics are important. Several geometries and colours of the aluminium front plate are possible. Quick and easy mounting by spring mechanism or mounting ring, to be fixed on both flexible and rigid ductwork. Provided with double lip seal (airtightness class D according EN 15727). Easy adjustment of volume damper. Default finish RAL 9003, textured paint.