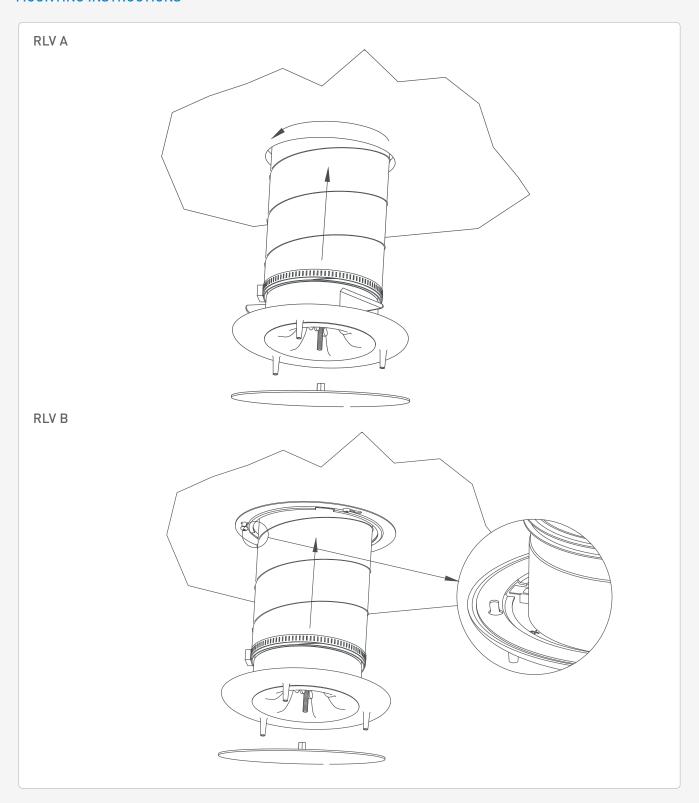

# **MOUNTING INSTRUCTIONS**

# RLV RESIDENTIAL VALVE

Variatiations RLV A RLV B

The residential valve RLV is suitable for the supply and exhaust of cooled and heated air. It can be mounted in both wall and ceiling where aesthetics are important. Several geometries and colours of the aluminium front plate are possible. Quick and easy mounting by spring mechanism or mounting ring, to be fixed on both flexible and rigid ductwork. Provided with double lip seal (airtightness class D according EN 15727). Easy adjustment of volume damper. Default finish RAL 9003, textured paint.