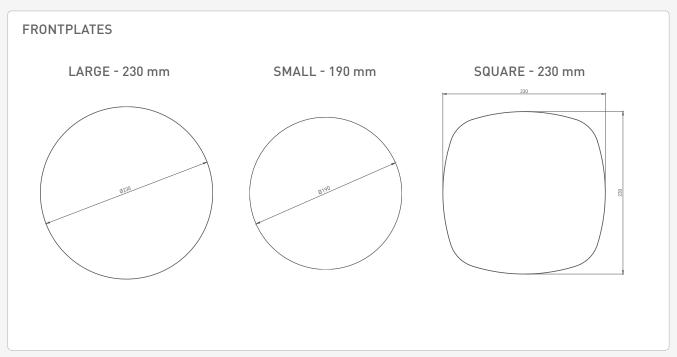

# **DRAWING**

# RLV RESIDENTIAL VALVE

Variatiations RLV A RLV B

The residential valve RLV is suitable for the supply and exhaust of cooled and heated air. It can be mounted in both wall and ceiling where aesthetics are important. Several geometries and colours of the aluminium front plate are possible. Quick and easy mounting by spring mechanism or mounting ring, to be fixed on both flexible and rigid ductwork. Provided with double lip seal (airtightness class D according EN 15727). Easy adjustment of volume damper. Default finish RAL 9003, textured paint.