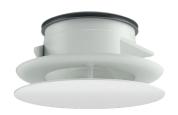

# RLV RESIDENTIAL VALVE

Variatiations RLV A RLV B

The residential valve RLV is suitable for the supply and exhaust of cooled and heated air. It can be mounted in both wall and ceiling where aesthetics are important. Several geometries and colours of the aluminium front plate are possible. Quick and easy mounting by spring mechanism or mounting ring, to be fixed on both flexible and rigid ductwork. Provided with double lip seal (airtightness class D according EN 15727). Easy adjustment of volume damper. Default finish RAL 9003, textured paint.