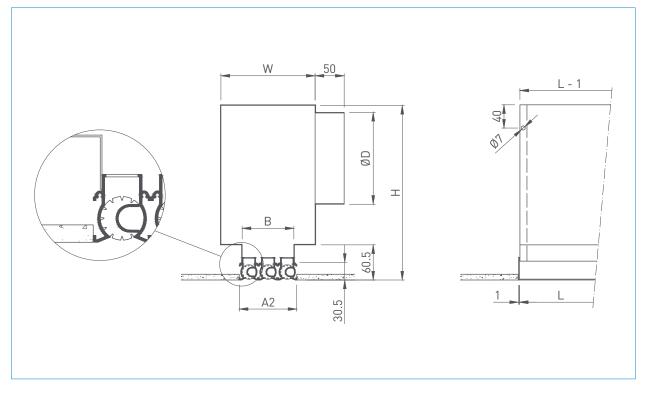

## DIMENSIONS

| SIZE IN mm | A1  | A2  | В   | W   | Н   | D   |
|------------|-----|-----|-----|-----|-----|-----|
| 3 slots    | 116 | 99  | 89  | 157 | 300 | 158 |
| 4 slots    | 149 | 132 | 122 | 190 | 340 | 198 |