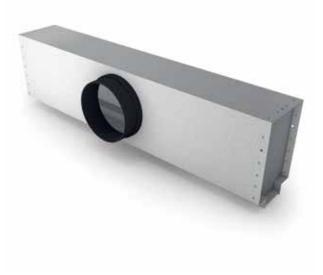

## PLENUM

Plenum out of galvanised sheet steel suitable for LT360. Up to a length of 1600mm, fitted with one round inlet. Over 1600mm two round inlets. Possible with or without insulation. With or without volume control valve in the inlet.