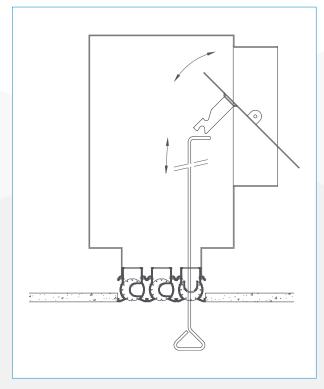

## MOUNTING INSTRUCTIONS AND INSTRUCTIONS FOR USE

Diffuser attached directly to the plenum (fixing by Grada upon request). Volume control valve in the inlet adjustable at the front diffuser (LP310). Provided with mounting eyes, mounting straps available upon request.