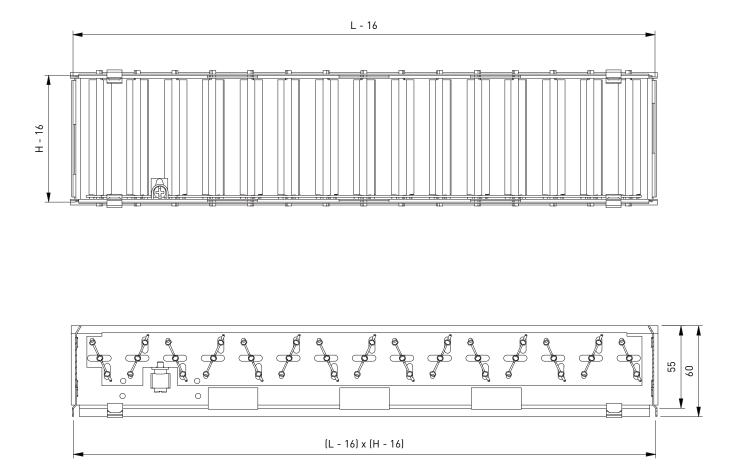

## **TECHNICAL INFORMATION**

| APPLICATION  | Airflow type              | Exhaust or supply                                                                                |  |  |  |  |
|--------------|---------------------------|--------------------------------------------------------------------------------------------------|--|--|--|--|
| CONSTRUCTION | Shape                     | Rectangular                                                                                      |  |  |  |  |
|              | Min. length               | 100mm                                                                                            |  |  |  |  |
|              | Max. length               | 625mm                                                                                            |  |  |  |  |
|              | Available steps in length | 25mm                                                                                             |  |  |  |  |
|              | Min. height               | 75mm                                                                                             |  |  |  |  |
|              | Max. height               | 600mm                                                                                            |  |  |  |  |
|              | Available steps in height | 25mm                                                                                             |  |  |  |  |
| MATERIAL     | Standard material         | Blades: black powder coated<br>sheet steel RAL9005<br>Frame: galvanised (275g/m²)<br>sheet steel |  |  |  |  |
| MOUNTING     | Mounting options          | Mounted on grille by means of S-clips                                                            |  |  |  |  |

## **PRODUCT KEY**

| OPPOSED BLADE DAMPER GT007 |   |   |   |                                                          |   |   |                                                         |   |   |   |   |   |
|----------------------------|---|---|---|----------------------------------------------------------|---|---|---------------------------------------------------------|---|---|---|---|---|
| G                          | Т | 0 | 0 | 7                                                        | 0 | 4 | 0                                                       | 0 | 0 | 2 | 0 | 0 |
|                            |   |   |   | Nominal length L (mm):<br>From 100 to 625mm,<br>per 25mm |   |   | Nominal height H (mm):<br>From 75 to 600mm,<br>per 25mm |   |   |   |   |   |