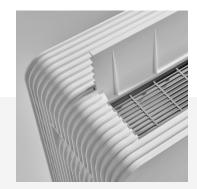

# **Functionality**

- Touchscreen control panel
- Auto/speed mode
- Automated sleep mode
- Intensive mode
- Ultra-silent air sanitiser 34 59dB
- Energy efficiency 7 82W
- Air quality light indicator