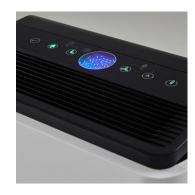

## **Functionality**

- Touchscreen control panel
- Auto/sleep mode
- 1-8 hours timer
- Ultra-silent air sanitiser 34 51dB
- Energy efficiency 28 59W