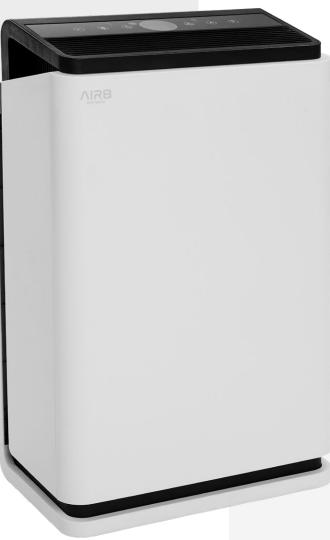

#### **Features**

- Cutting-edge technology
- Modern design
- Dimensions: 55 x 35 x 21 cm
- Weight: 5.9 kg
- Remote control