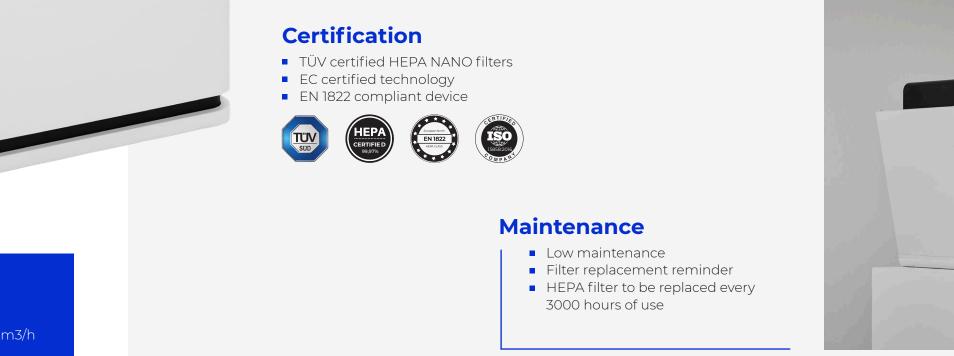

### Performance

- 99,97% particulate filtration
- Clean Air Delivery Rate of 260 m3/h
- 100% ozone free
- 99,99% UV-GI sterilisation