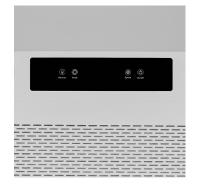

# **Functionality**

- Touchscreen control panel
- Auto/sleep mode
- 1-9 hours timer
- Ultra-silent air sanitiser 35 53 dB
- Energy efficiency 43 113W