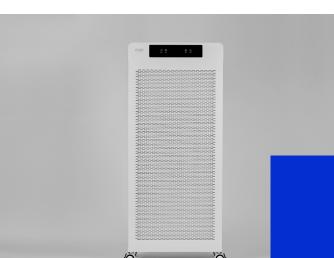

### **Features**

- Cutting-edge technology
- Modern design
- Dimensions: 132 x 57 x 32 cm
- Weight: 43.5 kg
- Remote control