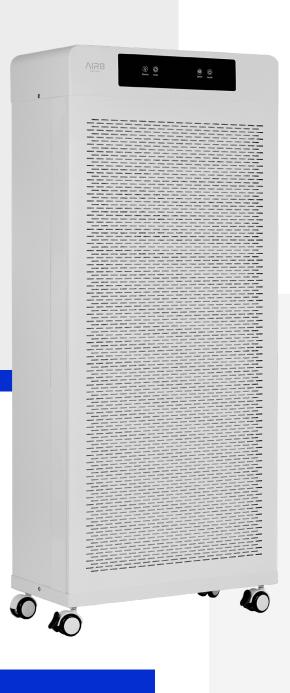

# **1200i PRO**

### **Features**

- Cutting-edge technology
- Modern design
- Dimensions: 132 x 57 x 32 cm
- Weight: 43.5 kg
- Remote control